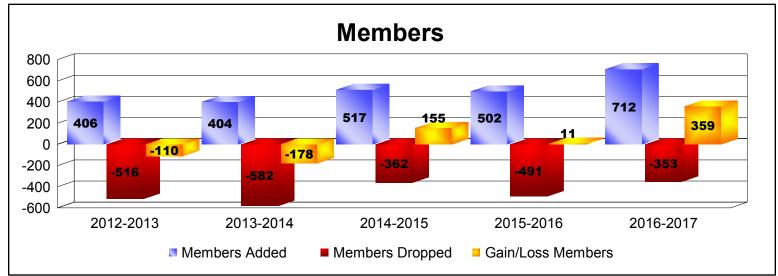

District 354 A

As of June 2017 Cumulative

| Year      | New<br>Clubs | Dropped<br>Clubs | Gain/<br>Loss<br>Clubs | New<br>Members | Charter<br>Members | Reinstate<br>Members | Transfer<br>Members | Total<br>Member<br>Added | Total<br>Members<br>Dropped | Gain/<br>Loss<br>Members |
|-----------|--------------|------------------|------------------------|----------------|--------------------|----------------------|---------------------|--------------------------|-----------------------------|--------------------------|
| 2012-2013 | 3            | -8               | -5                     | 331            | 68                 | 7                    | 0                   | 406                      | -516                        | -110                     |
| 2013-2014 | 2            | -3               | -1                     | 277            | 116                | 7                    | 4                   | 404                      | -582                        | -178                     |
| 2014-2015 | 5            | -3               | 2                      | 329            | 154                | 19                   | 15                  | 517                      | -362                        | 155                      |
| 2015-2016 | 2            | -2               | 0                      | 360            | 97                 | 44                   | 1                   | 502                      | -491                        | 11                       |
| 2016-2017 | 10           | -1               | 9                      | 443            | 249                | 17                   | 3                   | 712                      | -353                        | 359                      |
| Average   | 4            | -3               | 1                      | 348            | 137                | 19                   | 5                   | 508                      | -461                        | 47                       |