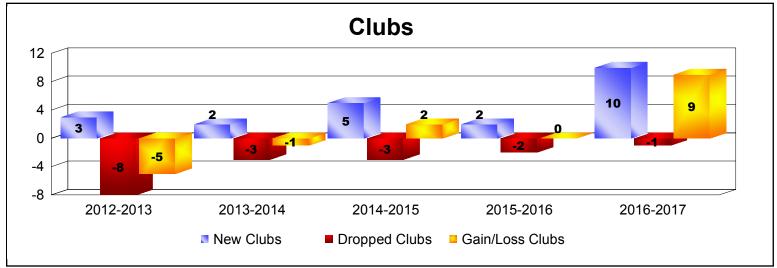

District 354 A

As of June 2017 Cumulative

| Year      | New<br>Clubs | Dropped<br>Clubs | Gain/<br>Loss<br>Clubs | New<br>Members | Charter<br>Members | Reinstate<br>Members | Transfer<br>Members | Total<br>Member<br>Added | Total<br>Members<br>Dropped | Gain/<br>Loss<br>Members |
|-----------|--------------|------------------|------------------------|----------------|--------------------|----------------------|---------------------|--------------------------|-----------------------------|--------------------------|
| 2012-2013 | 3            | -8               | -5                     | 331            | 68                 | 7                    | 0                   | 406                      | -516                        | -110                     |
| 2013-2014 | 2            | -3               | -1                     | 277            | 116                | 7                    | 4                   | 404                      | -582                        | -178                     |
| 2014-2015 | 5            | -3               | 2                      | 329            | 154                | 19                   | 15                  | 517                      | -362                        | 155                      |
| 2015-2016 | 2            | -2               | 0                      | 360            | 97                 | 44                   | 1                   | 502                      | -491                        | 11                       |
| 2016-2017 | 10           | -1               | 9                      | 443            | 249                | 17                   | 3                   | 712                      | -353                        | 359                      |
| Average   | 4            | -3               | 1                      | 348            | 137                | 19                   | 5                   | 508                      | -461                        | 47                       |